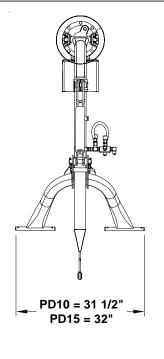

## Post Hole Diggers

| PD10 and PD15 Series              |                                                                                                                        |                      |  |
|-----------------------------------|------------------------------------------------------------------------------------------------------------------------|----------------------|--|
|                                   | PD10                                                                                                                   | PD15                 |  |
| Tractor HP Range                  | 15 to 30 HP                                                                                                            | 20 to 40 HP          |  |
| Weight Without Auger              | 120 lbs.                                                                                                               | 161 lbs.             |  |
| Auger Length                      | 30"                                                                                                                    | 48"                  |  |
| Auger Flight Thickness            | 1/4"                                                                                                                   |                      |  |
| Auger Pipe                        | 2 1/2" ID                                                                                                              |                      |  |
| Auger Teeth                       | Forged, Individually Replaceable<br>40 Degree angle installed on flat side<br>50 Degree angle installed on angled side |                      |  |
| Number of Teeth                   | 6" - 2 teeth<br>9" & 12" - 4 teeth                                                                                     |                      |  |
| Pilot                             | Cast steel, 3 drill points                                                                                             |                      |  |
| Driveline                         | Cat. II Shearbolt                                                                                                      |                      |  |
| Maximum Operating PTO Speed       | 300 RPM                                                                                                                |                      |  |
| Gearbox                           | 540 RPM 3:1 Ratio                                                                                                      | 540 RPM 3.18:1 Ratio |  |
| Output Shaft                      | 2" O.D. Round                                                                                                          |                      |  |
| 3-Point Hitch Cat.                | Cat. I                                                                                                                 |                      |  |
| Boom Tube                         | 2 7/8" O.D.                                                                                                            |                      |  |
| Yoke Tube                         | 2 7/8" O.D.                                                                                                            |                      |  |
|                                   | Options and Accessories                                                                                                |                      |  |
| Auger Sizes (Options)             | 6", 9", or 12"                                                                                                         | 6", 9", or 12"       |  |
| Auger Extensions (Accessories)    | 7" & 14" Extensions Available                                                                                          |                      |  |
| Cat. III Torque Limiter Driveline | Not Available                                                                                                          | Not Available        |  |
| Hydraulic Down Pressure Kit       | Available                                                                                                              | Available            |  |
| Storage Stand                     | Available                                                                                                              | Available            |  |